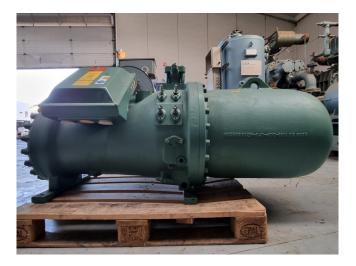

#### **Used Bitzer CSH 9561-160Y-40D**

Overhauled Bitzer CSH 9561-160Y-40D semi-hermetic screw compressor on Freon with a sight glass. The compressor has a displacement of 615 m<sup>3</sup>/h at 50 Hz & 742 m<sup>3</sup>/h at 60 Hz. We only offer the compressor overhauled and we can offer a fast delivery time. Please contact us for more information! \*Why choose for HOSBV? We are not only the largest used refrigeration specialist in Europe, but also, we deliver all equipment including an extensive test, warranty and industrial cleaning. \*Optional we can also perform a new paint job and arrange the logistics.