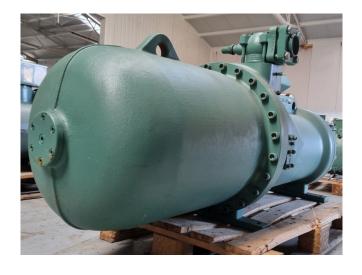

#### **Used Bitzer CSH 9561-160Y-40D**

Overhauled Bitzer CSH 9561-160Y-40D semi-hermetic screw compressor on Freon with a sight glass. The compressor has a displacement of 615 m<sup>3</sup>/h at 50 Hz & 742 m<sup>3</sup>/h at 60 Hz. We only offer the compressor overhauled and we can offer a fast delivery time. Please contact us for more information! \*Why choose for HOSBV? We are not only the largest used refrigeration specialist in Europe, but also, we deliver all equipment including an extensive test, warranty and industrial cleaning. \*Optional we can also perform a new paint job and arrange the logistics.