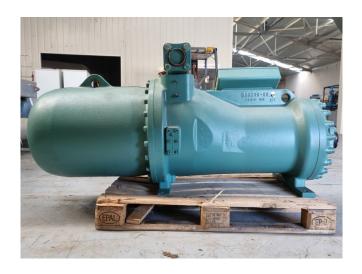

#### **Used Bitzer CSH 9561-160Y-40D**

Overhauled Bitzer CSH 9561-160Y-40D semi-hermetic screw compressor on Freon with a sight glass. The compressor has a displacement of 615 m<sup>3</sup>/h at 50 Hz & 742 m<sup>3</sup>/h at 60 Hz. We only offer the compressor overhauled and we can offer a fast delivery time. Please contact us for more information! \*Why choose for HOSBV? We are not only the largest used refrigeration specialist in Europe, but also, we deliver all equipment including an extensive test, warranty and industrial cleaning. \*Optional we can also perform a new paint job and arrange the logistics.