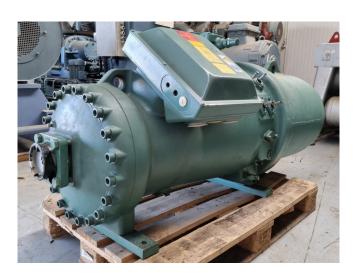

#### **Used Bitzer CSH 9561-160Y-40D**

Overhauled Bitzer CSH 9561-160Y-40D semi-hermetic screw compressor on Freon with a sight glass. The compressor has a displacement of 615 m<sup>3</sup>/h at 50 Hz & 742 m<sup>3</sup>/h at 60 Hz. We only offer the compressor overhauled and we can offer a fast delivery time. Please contact us for more information! \*Why choose for HOSBV? We are not only the largest used refrigeration specialist in Europe, but also, we deliver all equipment including an extensive test, warranty and industrial cleaning. \*Optional we can also perform a new paint job and arrange the logistics.