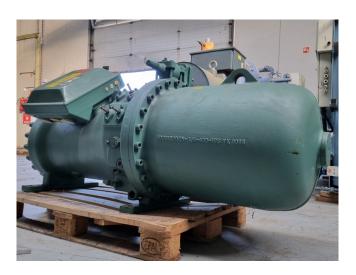

#### **Used Bitzer CSH 9561-160Y-40D**

Overhauled Bitzer CSH 9561-160Y-40D semi-hermetic screw compressor on Freon with a sight glass. The compressor has a displacement of 615 m<sup>3</sup>/h at 50 Hz & 742 m<sup>3</sup>/h at 60 Hz. We only offer the compressor overhauled and we can offer a fast delivery time. Please contact us for more information! \*Why choose for HOSBV? We are not only the largest used refrigeration specialist in Europe, but also, we deliver all equipment including an extensive test, warranty and industrial cleaning. \*Optional we can also perform a new paint job and arrange the logistics.