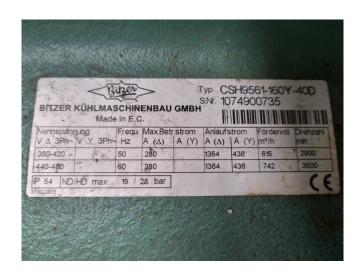

## **Specifications**

| Brand             | Bitzer                   |
|-------------------|--------------------------|
| Туре              | CSH 9561-160Y-40D        |
| Refrigerant       | Freon                    |
| kW at +10°C/+40°C | 499,0                    |
| kW at 0°C/+40°C   | 335,0                    |
| kW at -5°C/+40°C  | 270,0                    |
| kW at -10°C/+40°C | 214,0                    |
| Unloaded Start    | 1                        |
| Capacity Control  | 1                        |
| Sight Glass       | 1                        |
| m3 / h            | 50 Hz - 615 m³/h / 60 Hz |
|                   | - 742 m³/h               |
| Remarks           | Y.o.b. 2008              |
| Remarks           | We only offer the        |
|                   | compressor overhauled    |
|                   | and we can offer a fast  |
|                   | delivery time.           |
| Weight in kg.     | 1270 kg                  |
| Sizes             | 1950x820x770 mm          |
|                   | (LxWxH)                  |
|                   |                          |

#### **Used Bitzer CSH 9561-160Y-40D**

Overhauled Bitzer CSH 9561-160Y-40D semi-hermetic screw compressor on Freon with a sight glass. The compressor has a displacement of 615 m<sup>3</sup>/h at 50 Hz & 742 m<sup>3</sup>/h at 60 Hz. We only offer the compressor overhauled and we can offer a fast delivery time. Please contact us for more information! \*Why choose for HOSBV? We are not only the largest used refrigeration specialist in Europe, but also, we deliver all equipment including an extensive test, warranty and industrial cleaning. \*Optional we can also perform a new paint job and arrange the logistics.